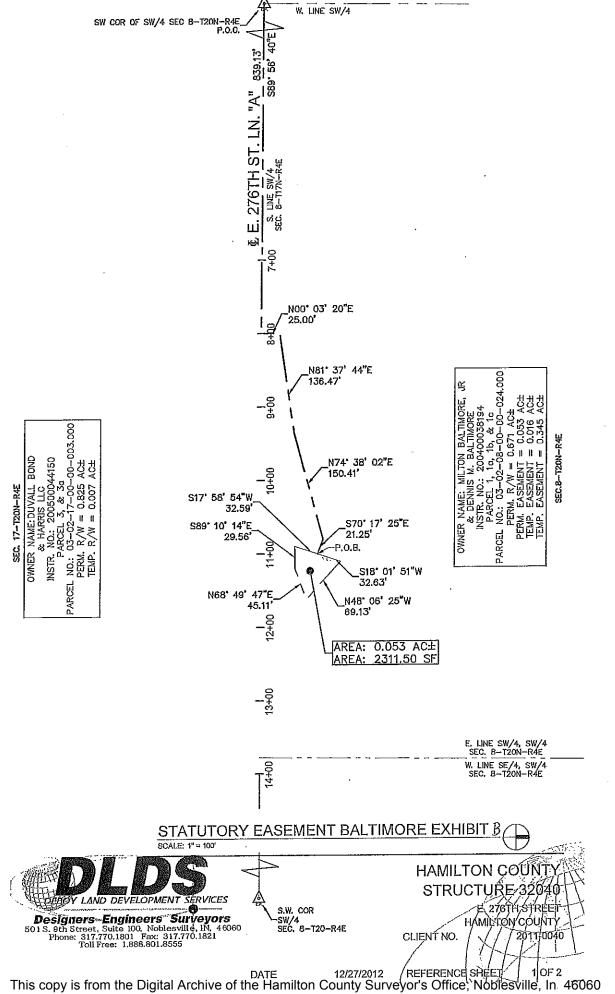

Mark E. Heirbrandt

ATTEST:

Tynette Mochaugh

Statutory Easement (BALTIMORE)

A part of the Southwest Quarter of Section 8, Township 20 North; Range 4 East, Jackson Township, Hamilton County, Indiana, more particularly described as follows:

COMMENCING at the Southwest corner of the Southwest Quarter of Section 8, Township 20 North, Range 4 East, Jackson Township, Hamilton County, Indiana; thence South 89 degrees 56 minutes 40 seconds East (bearing based upon State Plane Coordinates — Hamilton County Surveyor's records) on the South line of said Southwest Quarter 839.13 feet; thence North 00 degrees 03 minutes 20 seconds East 25.00 feet; thence North 81 degrees 37 minutes 44 seconds East 136.47 feet; thence North 74 degrees 38 minutes 02 seconds East 150.41 feet; thence South 70 degrees 17 minutes 25 seconds East 21,25 feet to the POINT of BEGINNING for the tract herein described, said point on the current limits of the Statutory Drainage easement for the William P., Bennett Regulated Drain (here after referred to as Drain); thence South 17, degrees 58 minutes 54 seconds West (this and the next two (2) courses are on the current limits of the Statutory Drainage easement of said Drain) 32.59 feet; thence South 89 degrees 10 minutes 14 second s east 29.56 feet; thence North 68 feet 49 minutes 47 seconds East 45.11 feet; thence North 48 degrees 06 minutes 25 seconds West 69.13 feet to the current limits of the Statutory Drainage easement for said Drain; thence South 18 degrees 01 minutes 51 seconds West 32.63 feet on the current limits of the Statutory Drainage easement for said Drain to the POINT OF BEGINNING for the tract herein described, containing 0.053 acre more or less.

2011/2011-0040/súrvey/documents/ Statúlory Easement (BALTIMÓRE)

EXHIBIT A

STATUTORY EASEMENT BALTIMORE DESCRIPTION

DLDS
DEBOY LAND DEVELOPMENT SERVICES

Designers Engineers Surveyors
501S. 9th Street, Suite 100, Noblesville, IN, 4 6060
Phone: 317.770.1801 Fax: 317.770.1821
Toll Free: 1.888.801.8555

HAMILTON COUNTY

STRUCTURE 32040

CLIĘNŤ NO.

HAMILTON COUNTY 2011/0040

DATE 12/27/2012 / REFERENCE SHEET 2 OF 2
This copy is from the Digital Archive of the Hamilton County Surveyor's Office; Noblesville, In 46060